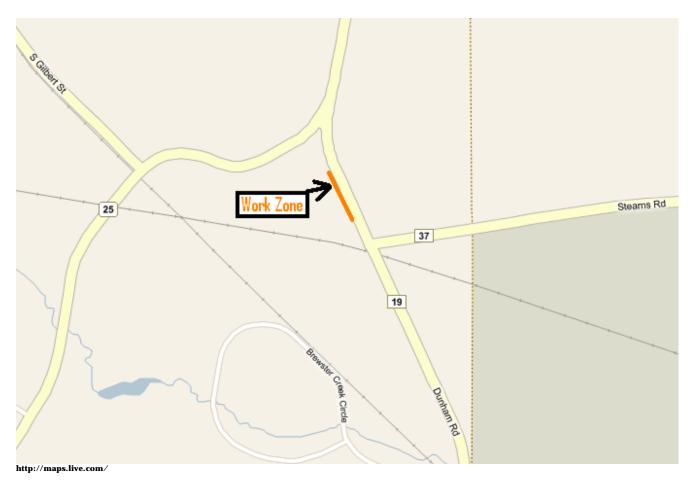

## **PRESS RELEASE**

Due to recent flooding, the placing of concrete barrier wall along the west edge of Dunham Road, just north of Stearns Road which was originally scheduled for Wednesday, September 17 has been postponed until **Wednesday**, **September 24**, **2008**, **between the hours of 8 a.m. and 4 p.m.**, **weather permitting.** Traffic will be reduced to one lane on Dunham Road and flaggers will be used for traffic control.

Please expect increased travel times and exercise caution while traveling through the work site. Questions or concerns may be directed to David Boesch at (630) 845-7875.